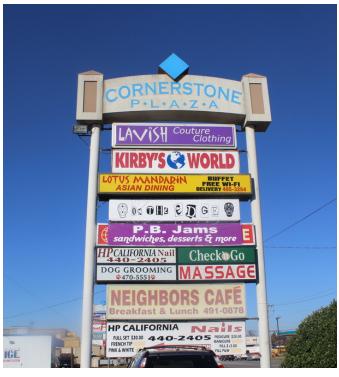

#### PROPERTY OVERVIEW

The center offers an array of quality goods, services and dining options. Tenants include Family Dollar, Rent-A-Center, Check N Go, Ocean Dental, City Bites, and Grandy's. Tenants within the trade area include CVS, Walgreens, McDonalds, and First Fidelity Bank with Southern Nazarene University and The Children's Center Rehabilitation Hospital located less than a mile away.