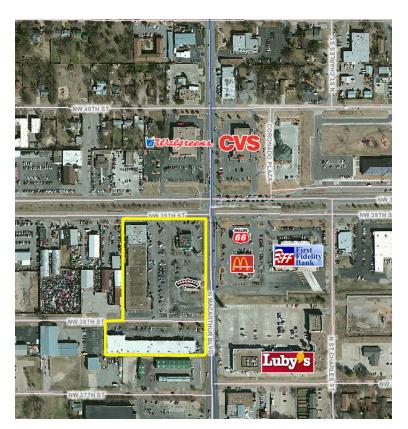

#### PROPERTY OVERVIEW

The center offers an array of quality goods, services and dining options. Tenants include Family Dollar, Rent-A-Center, Check N Go, Ocean Dental, City Bites, and Grandy's. Tenants within the trade area include CVS, Walgreens, McDonalds, and First Fidelity Bank with Southern Nazarene University and The Children's Center Rehabilitation Hospital located less than a mile away.

Situated at the intersection of NW 39th Expressway and N MacArthur Blvd, Cornerstone Plaza enjoys high visibility from both streets and is in a prominent position within an established trade area.

082317